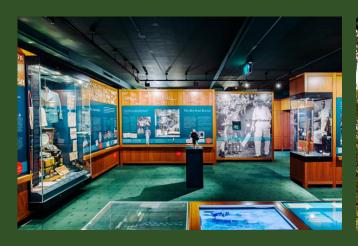

## BRADMAN MUSEUM

Exploring the Southern Highlands? Purchase a Combo Ticket and receive entry to the Bradman Museum and Illawarra Fly Treetop Walk!

IMMERSE YOURSELF IN THE RICH HISTORY AND NATURAL BEAUTY OF THE SOUTHERN HIGHLANDS!